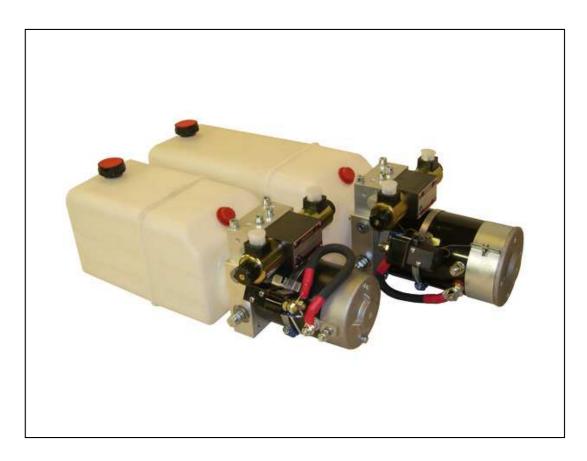

#### dc power packs for single acting function

#### HF C200 series

Hydraulfunktion has more than 20 year successfully manufactured and constantly improved box type dc power packs. Based on our experience we have developed C200 series as new product line.

 $\mbox{C200}$  is a modular series which covers the most typical applications in the vehicle building and material handling industry.

#### HF C200-06

power packs for single acting functions

#### features:

manifold block: C200-06

dc motors: 2kW - 3kw (12V, 24V, 48V) gear pumps: group 1 (0,85ccm - 4,3ccm) tanks: plastic tanks (5L, 6L, 8L, 12L)