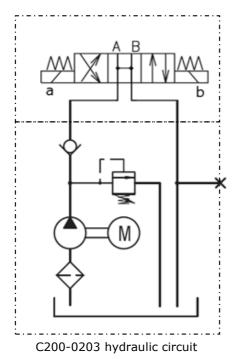

## dc power packs for block mounted CETOP 3 NG6 valves

C200-0201 hydraulic circuit

C200-0204 hydraulic circuit