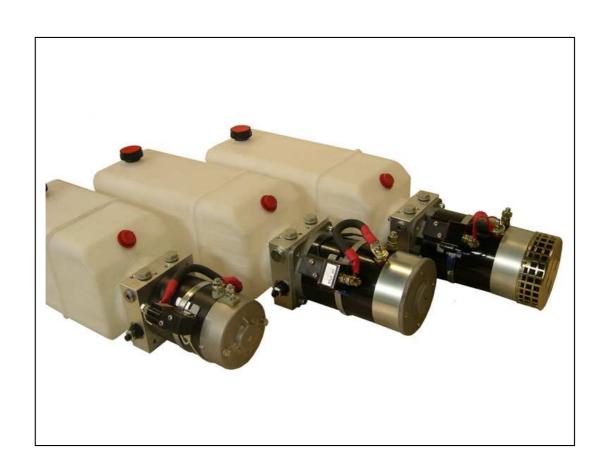

#### dc power packs for single acting function

#### HF C200 series

Hydraulfunktion has more than 20 year successfully manufactured and constantly improved box type dc power packs. Based on our experience we have developed C200 series as new product line.

 $\mbox{C200}$  is a modular series which covers the most typical applications in the vehicle building and material handling industry.