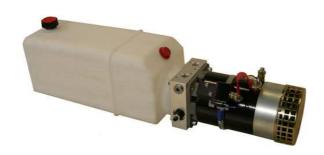

#### HF C200-06

power packs for single acting functions

#### features:

manifold block: C200-06

dc motors: 2kW - 3kw (12V, 24V, 48V) gear pumps: group 1 (0,85ccm - 4,3ccm) tanks: plastic tanks (5L, 6L, 8L, 12L)

#### dc motors:

- 2kW
- 3kW
- 3kW with fan
12V, 24V, 48V
12V, 24V, 48V

- 4kW with fan 24V

#### gear pumps:

- 0,85ccm nominal pressure: 250bar
- 1,2ccm max. pressure: 280bar
- 1,7ccm pressure peaks: 300bar

2,6ccm3,2ccm4,3ccm

other pump displacements and pressure ratings available on request

#### tanks:

plastic tanks usable for vertical and horizontal mounting

| nominal | horizontal* | vertical* |
|---------|-------------|-----------|
| 5 L     | 5,5 L       | 5,9 L     |
| 6 L     | 7,1 L       | 6,5 L     |
| 8 L     | 9,9 L       | 8,7 L     |
| 12 L    | 12,7 L      | 11,2 L    |