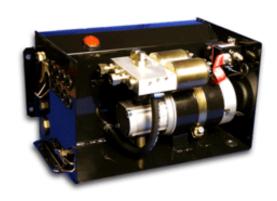

#### HF C200-06

power packs for single acting functions

#### features:

manifold block: C200-06

dc motors: 2kW - 3kw (12V, 24V, 48V) gear pumps: group 1 (0,85ccm - 4,3ccm) tanks: plastic tanks (5L, 6L, 8L, 12L)

#### HF C200-06

power packs for block mounted CETOP 3 NG6 valves

#### features:

manifold block: C200-02

dc motors: 2kW - 3kw (12V, 24V, 48V) gear pumps: group 1 (0,85ccm - 4,3ccm) tanks: plastic tanks (5L, 6L, 8L, 12L)