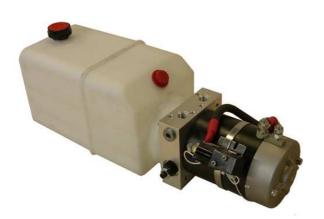

#### HF C200-03

power packs for the use with external valves

#### features:

manifold block: C200-03

dc motors: 2kW - 3kw (12V, 24V, 48V) gear pumps: group 1 (0,85ccm - 4,3ccm) tanks: plastic tanks (5L, 6L, 8L, 12L)

#### dc motors:

- 2kW
- 3kW
- 3kW with fan
12V, 24V, 48V
12V, 24V, 48V

- 4kW with fan 24V

#### gear pumps:

- 0,85ccm nominal pressure: 250bar - 1,2ccm max. pressure: 280bar - 1,7ccm pressure peaks: 300bar

2,6ccm3,2ccm4,3ccm

other pump displacements and pressure ratings available on request

#### tanks:

plastic tanks usable for vertical and horizontal mounting

| nominal | horizontal* | vertical* |
|---------|-------------|-----------|
| 5 L     | 5,5 L       | 5,9 L     |
| 6 L     | 7,1 L       | 6,5 L     |
| 8 L     | 9,9 L       | 8,7 L     |
| 12 L    | 12,7 L      | 11,2 L    |