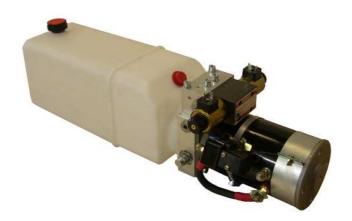

## dc power packs for block mounted CETOP 3 NG6 valves

## dc power packs for block mounted CETOP 3 NG6 valves

C200-0201 hydraulic circuit

C200-0204 hydraulic circuit