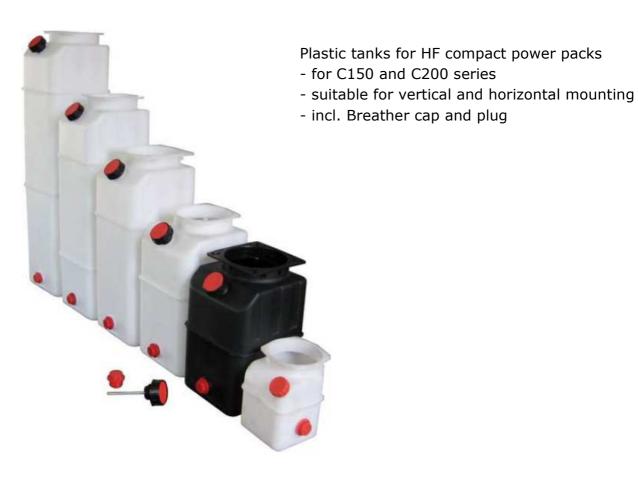

## Plastic tanks for compact power units

| Туре        |  |
|-------------|--|
|             |  |
| C150-TNK13P |  |
| C200-TNK5P  |  |
| C200-TNK6P  |  |
| C200-TNK8P  |  |
| C200-TNK12P |  |
| C200-TNK16P |  |
|             |  |

| Specification | differisions | diameter | capacity | capacity |
|---------------|--------------|----------|----------|----------|
|               |              |          |          |          |
| 1,3 Liter     | 120x138x160  | Ø 97mm   |          |          |
| 5 Liter       | 180x180x290  | Ø 120mm  | 5,9L     | 5,5L     |
| 6 Liter       | 180x180x335  | Ø 120mm  | 7,1L     | 6,5L     |
| 8 Liter       | 180x180x440  | Ø 120mm  | 9,9L     | 8,7L     |
| 12 Liter      | 180x180x550  | Ø 120mm  | 12,7L    | 11,2L    |
| 16 Liter      | 180x180x700  | Ø 120mm  | 16,7L    | 14,2L    |
|               |              | -        | •        | •        |

sleeve

horizontal vertical