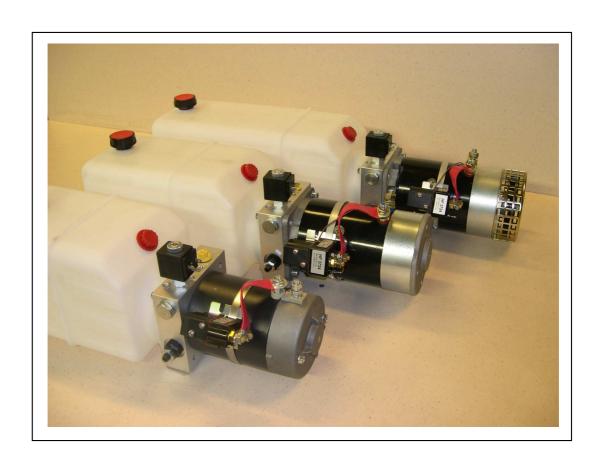

#### HF C200-06

power packs for single acting functions

#### features:

manifold block: C200-06

dc motors: 2kW - 3kw (12V, 24V, 48V) gear pumps: group 1 (0,85ccm - 4,3ccm) tanks: plastic tanks (5L, 6L, 8L, 12L)

#### dc motors:

- 2kW
- 3kW
- 3kW with fan
12V, 24V, 48V
12V, 24V, 48V

- 4kW with fan 24V

#### gear pumps:

- 0,85ccm nominal pressure: 250bar
- 1,2ccm max. pressure: 280bar
- 1,7ccm pressure peaks: 300bar

2,6ccm3,2ccm4,3ccm

other pump displacements and pressure ratings available on request

#### tanks:

plastic tanks usable for vertical and horizontal mounting

| nominal | horizontal* | vertical* |
|---------|-------------|-----------|
| 5 L     | 5,5 L       | 5,9 L     |
| 6 L     | 7,1 L       | 6,5 L     |
| 8 L     | 9,9 L       | 8,7 L     |
| 12 L    | 12,7 L      | 11,2 L    |