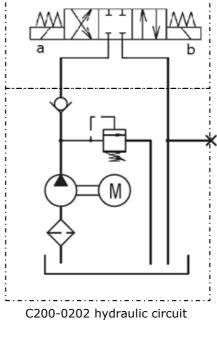

## dc power packs for block mounted CETOP 3 NG6 valves

#### HF C200-06

power packs for block mounted CETOP 3 NG6 valves

#### features:

manifold block: C200-02

dc motors: 2kW - 3kw (12V, 24V, 48V) gear pumps: group 1 (0,85ccm - 4,3ccm) tanks: plastic tanks (5L, 6L, 8L, 12L)

## dc power packs for block mounted CETOP 3 NG6 valves

C200-0201 hydraulic circuit

C200-0204 hydraulic circuit