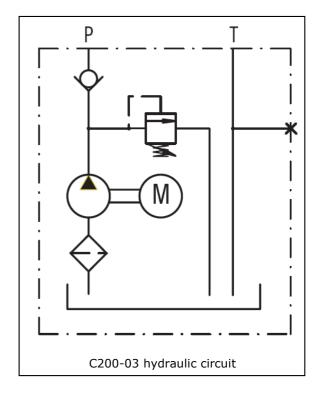

#### HF C200-03

power packs for the use with external valves

#### HF C200-03 power packs

Used in combination with external valves. HF C200-03 is source of hydraulic power for:

- manually operated directional valves
- Specially designed manifold blocks
- distributed valve systems where space is limited.

#### HF C200-03 power packs

HF C200-03 power packs are a simple source of "hydraulic power". They integrate an adjustable pressure relief valve and a check valve.

The idea is to use HF C200-03 in combination with external valves. These external valves can for example be a specially designed manifold block, or manually operated directional valves.

HF C200-03 can also be used in situations where space is limited and hydraulic valve functions have to be distributed to places on the vehicle where space for mounting is available.

dc power packs for the use with external valves