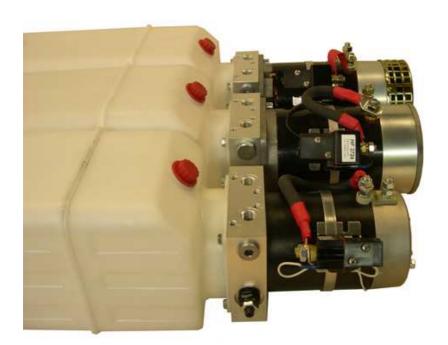

## dc power packs for block mounted CETOP 3 NG6 valves

#### HF C200-06

power packs for block mounted CETOP 3 NG6 valves

## dc power packs for block mounted CETOP 3 NG6 valves

C200-0201 hydraulic circuit

C200-0204 hydraulic circuit