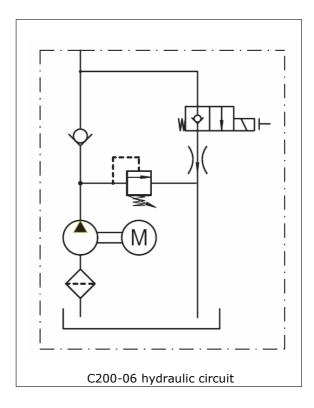

## dc power packs for block mounted CETOP 3 NG6 valves

C200-0201 hydraulic circuit

C200-0204 hydraulic circuit