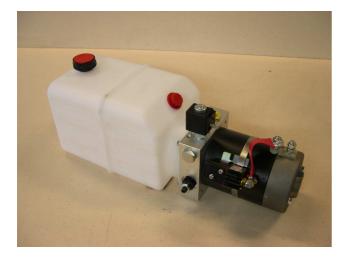

#### HF C200-06

power packs for block mounted CETOP 3 NG6 valves

#### features:

manifold block: C200-02

dc motors: 2kW - 3kw (12V, 24V, 48V) gear pumps: group 1 (0,85ccm - 4,3ccm) tanks: plastic tanks (5L, 6L, 8L, 12L)

#### dc motors:

- 2kW
- 3kW
- 3kW with fan
12V, 24V
12V, 24V, 48V

- 4kW with fan 24V

#### gear pumps:

- 0,85ccm nominal pressure: 250bar- 1,2ccm max. pressure: 280bar

- 1,7ccm

- 2,2ccm pressure peaks: 300bar

2,6ccm3,2ccm4,3ccm

other pump displacements and pressure ratings available on request

#### tanks:

plastic tanks usable for vertical and horizontal mounting

| nominal | horizontal* | vertical* |
|---------|-------------|-----------|
| 5 L     | 5,5 L       | 5,9 L     |
| 6 L     | 7,1 L       | 6,5 L     |
| 8 L     | 9,9 L       | 8,7 L     |
| 12 L    | 12,7 L      | 11,2 L    |