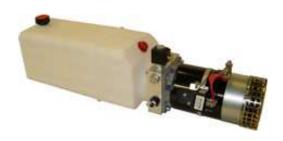

#### HF C200-03

power packs for the use with external valves

#### features:

manifold block: C200-03

dc motors: 2kW - 3kw (12V, 24V, 48V) gear pumps: group 1 (0,85ccm - 4,3ccm) tanks: plastic tanks (5L, 6L, 8L, 12L)

#### HF C200-03 power packs

Used in combination with external valves. HF C200-03 is source of hydraulic power for:

- manually operated directional valves
- Specially designed manifold blocks
- distributed valve systems where space is limited.

#### HF C200-03 power packs

HF C200-03 power packs are a simple source of "hydraulic power". They integrate an adjustable pressure relief valve and a check valve.

The idea is to use HF C200-03 in combination with external valves. These external valves can for example be a specially designed manifold block, or manually operated directional valves.