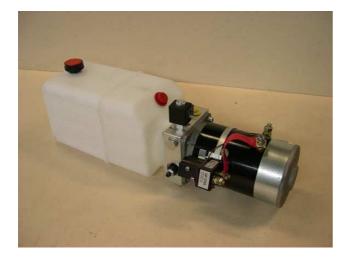

#### HF C200-03

power packs for the use with external valves

#### features:

manifold block: C200-03

dc motors: 2kW - 3kw (12V, 24V, 48V) gear pumps: group 1 (0,85ccm - 4,3ccm) tanks: plastic tanks (5L, 6L, 8L, 12L)

#### dc motors:

- 2kW
- 3kW
- 3kW with fan
12V, 24V, 48V
12V, 24V, 48V

- 4kW with fan 24V

#### gear pumps:

- 0,85ccm nominal pressure: 250bar - 1,2ccm max. pressure: 280bar - 1,7ccm pressure peaks: 300bar

2,6ccm3,2ccm4,3ccm

other pump displacements and pressure ratings available on request

#### tanks:

plastic tanks usable for vertical and horizontal mounting

| nominal | horizontal* | vertical* |
|---------|-------------|-----------|
| 5 L     | 5,5 L       | 5,9 L     |
| 6 L     | 7,1 L       | 6,5 L     |
| 8 L     | 9,9 L       | 8,7 L     |
| 12 L    | 12,7 L      | 11,2 L    |