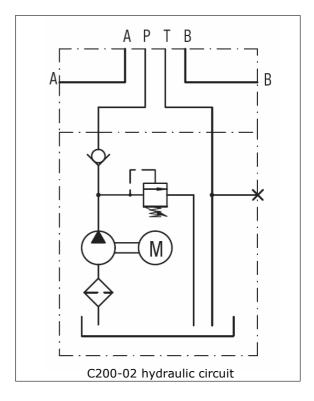

## dc power packs for block mounted CETOP 3 NG6 valves

#### HF C200-06

power packs for block mounted CETOP 3 NG6 valves

#### features:

manifold block: C200-02

dc motors: 2kW - 3kw (12V, 24V, 48V) gear pumps: group 1 (0,85ccm - 4,3ccm) tanks: plastic tanks (5L, 6L, 8L, 12L)

## dc power packs for block mounted CETOP 3 NG6 valves

C200-0201 hydraulic circuit

C200-0204 hydraulic circuit