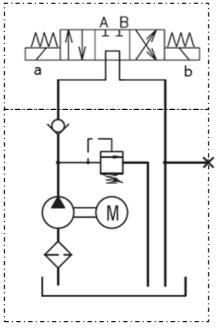

#### HF C200-03

power packs for the use with external valves

#### features:

manifold block: C200-03

dc motors: 2kW - 3kw (12V, 24V, 48V) gear pumps: group 1 (0,85ccm - 4,3ccm) tanks: plastic tanks (5L, 6L, 8L, 12L)

#### HF C200-03 power packs

Used in combination with external valves. HF C200-03 is source of hydraulic power for:

- manually operated directional valves
- Specially designed manifold blocks
- distributed valve systems where space is limited.

#### HF C200-03 power packs

HF C200-03 power packs are a simple source of "hydraulic power". They integrate an adjustable pressure relief valve and a check valve.

The idea is to use HF C200-03 in combination with external valves. These external valves can for example be a specially designed manifold block, or manually operated directional valves.

HF C200-03 can also be used in situations where space is limited and hydraulic valve functions have to be distributed to places on the vehicle where space for mounting is available.

dc power packs for the use with external valves