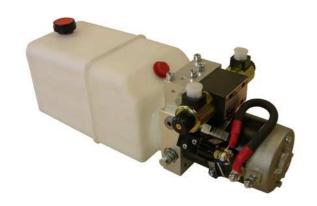

-|
| 5 L     | 5,5 L       | 5,9 L     |
| 6 L     | 7,1 L       | 6,5 L     |
| 8 L     | 9,9 L       | 8,7 L     |
| 12 L    | 12,7 L      | 11,2 L    |

<sup>\*</sup>usable oil volumes



#### Special customer requirements

If you have any special requests, please contact our sales department. We are dedicated to find a solution that fulfils your needs. If possible we can develop components according to your specifications.

## dc power packs for block mounted CETOP 3 NG6 valves





C200-0201 hydraulic circuit





C200-0204 hydraulic circuit

#### Other valves for block mounting available on request

We can supply power packs with the most commonly used CETOP NG6 valves. Please contact our sales department  $\,$ 

dc power packs for block mounted CETOP 3 NG6 valves



#### Examples:



#### 12C20-0201-20-32-6P

dc motor: 2kW (12V) gear pump: 3,2ccm /rev

oil tank: 6 Liter (usable vol. 7,1 L)



#### 24C20-0202-30-32-8P

dc motor: 2kW (12V) gear pump: 1,7ccm /rev

oil tank: 8 Liter (usable vol. 9,9 L)







# exported to more than 20 countries, - world wide! -

#### HF C200 series

Hydraulfunktion has more than 20 year successfully manufactured and constantly improved box type dc power packs. Based on our experience we have developed C200 series as new product line.

 $\mbox{C200}$  is a modular series which covers the most typical applications in the vehicle building and material handling industry.





#### HF C200-03

power packs for the use with external valves

#### features:

manifold block: C200-03

dc motors: 2kW - 3kw (12V, 24V, 48V) gear pumps: group 1 (0,85c