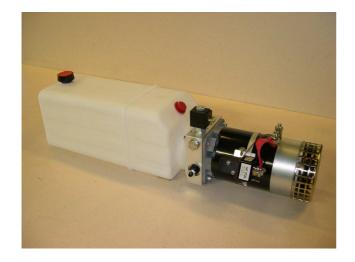

#### HF C200-06

power packs for single acting functions

#### features:

manifold block: C200-06

dc motors: 2kW - 3kw (12V, 24V, 48V) gear pumps: group 1 (0,85ccm - 4,3ccm) tanks: plastic tanks (5L, 6L, 8L, 12L)

#### dc motors:

- 2kW
- 3kW
- 3kW with fan
12V, 24V, 48V
12V, 24V, 48V

- 4kW with fan 24V

#### gear pumps:

- 0,85ccm nominal pressure: 250bar
- 1,2ccm max. pressure: 280bar
- 1,7ccm pressure peaks: 300bar

2,6ccm3,2ccm4,3ccm

other pump displacements and pressure ratings available on request

#### tanks:

plastic tanks usable for vertical and horizontal mounting

| nominal | horizontal* | vertical* |
|---------|-------------|-----------|
| 5 L     | 5,5 L       | 5,9 L     |
| 6 L     | 7,1 L       | 6,5 L     |
| 8 L     | 9,9 L       | 8,7 L     |
| 12 L    | 12,7 L      | 11,2 L    |