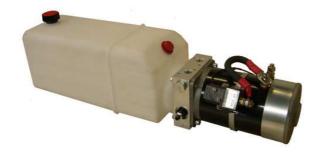

#### HF C200-06

power packs for block mounted CETOP 3 NG6 valves

#### features:

manifold block: C200-02

dc motors: 2kW - 3kw (12V, 24V, 48V) gear pumps: group 1 (0,85ccm - 4,3ccm) tanks: plastic tanks (5L, 6L, 8L, 12L)

#### dc motors:

- 2kW
- 3kW
- 3kW with fan
12V, 24V
12V, 24V, 48V

- 4kW with fan 24V

#### gear pumps:

- 0,85ccm nominal pressure: 250bar- 1,2ccm max. pressure: 280bar

- 1,7ccm

- 2,2ccm pressure peaks: 300bar

2,6ccm3,2ccm4,3ccm

other pump displacements and pressure ratings available on request

#### tanks:

plastic tanks usable for vertical and horizontal mounting

| nominal | horizontal* | vertical* |
|---------|-------------|-----------|
| 5 L     | 5,5 L       | 5,9 L     |
| 6 L     | 7,1 L       | 6,5 L     |
| 8 L     | 9,9 L       | 8,7 L     |
| 12 L    | 12,7 L      | 11,2 L    |